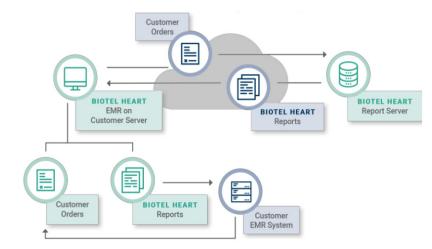

<sup>®</sup>, Athena<sup>®</sup>, Epiphany Healthcare®, Meditech, and more.
- · Commitment to your facility's success with support that begins during the entire implementation and training process that continues after go-live.



#### **Best-in-Class Technology Providing Optimal Outcomes**

- Flexible integration designs, including enhanced bi-directional, uni-directional or customized solutions.
- An efficient user experience with historical data storage, the ability to manage wearable and implantable technology, and Geneva Health Solutions integration with scheduling and DFT tracking.

1,000+

**BioTel Heart EMR Integrated Practices Throughout the United States** 



## **Your Practice Needs**

**BioTel Heart Provides the Design Best Suited for** 

#### **Bi-Directional Design Option**



# 11-minutes **Average time saving per order\***

#### **Uni-Directional Design Option**





### **BioTel Heart EMR**

SIMPLE, SEAMLESS EMR INTEGRATION FOR CARDIAC MONITORING DATA

## EMR / EHR Integration Available from BioTel Heart

- Order Devices
- Access Patient Data
- Interpret Report
- Auto-generate
   Physician Billing



Time and Cost Savings

BioTel Heart Team Support

Better cardiac data

HIPAA Compliant

Supports Multiple Bidirectional, Unidirectional and Custom EMR/EHR Platforms

To learn more, contact your Account Executive or visit gobio.com/EMR

\* Data on file

1000 Cedar Hollow Road, Malvern, PA 19355 Toll free: 1-877-593-6421 | www.gobio.com