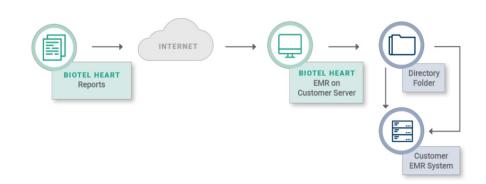

o your facility's success with support that begins during the entire implementation and training process that continues after go-live.



#### **Best-in-Class Technology Providing Optimal Outcomes**

- Flexible integration designs, including enhanced bi-directional, uni-directional or customized solutions.
- An efficient user experience with historical data storage, the ability to manage wearable and implantable technology, and Geneva Health Solutions integration with scheduling and DFT tracking.

1,000+

**BioTel Heart EMR Integrated Practices Throughout the United States** 



## **Your Practice Needs**

**BioTel Heart Provides the Design Best Suited for** 

#### **Bi-Directional Design Option**



# 11-minutes **Average time saving per order\***

#### **Uni-Directional Design Option**





### **BioTel Heart EMR**

SIMPLE, SEAMLESS EMR INTEGRATION FOR CARDIAC MONITORING DATA

## EMR / EHR Integration Available from BioTel Heart

- Order Devices
- Access Patient Data
- Interpret Report
- Auto-generate
   Physician Billing



Time and Cost Savings

BioTel Heart Team Support

Better cardiac data

HIPAA Compliant

Supports Multiple Bidirectional, Unidirectional and Custom EMR/EHR Platforms

To learn more, contact your Account Executive or visit gobio.com/EMR

\* Data on file

1000 Cedar Hollow Road, Malvern, PA 19355 Toll free: 1-877-593-6421 | www.gobio.com